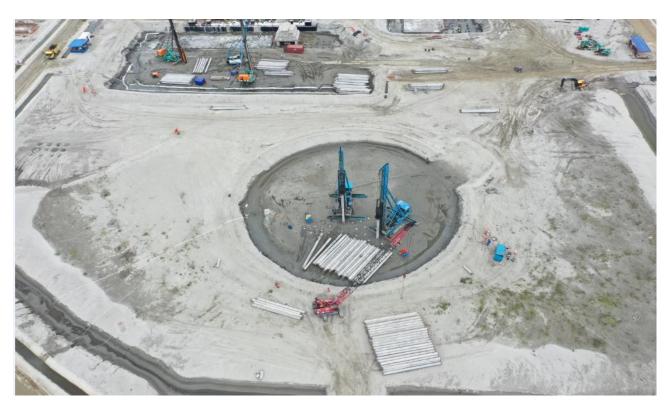

#### Patuakhali 1320 (2×660) MW Coal Fired Thermal Power Plant Project

**Boiler Steel Structure Erection** 



Boiler Mechanical Structure 1st Erection



Boiler, Turbine, Generator area [Piling and Foundation works]



Admin, Engineering Building and Multi-Purpose House [Foundation Works]



Admin, Engineering Building and Multi-Purpose House [Foundation Works]



Workshop Building [Foundation Works]



Living and Office Facilities for Project Personnel at site



Canteen



## Batching plant



Pilling Works at Chimney Area



#### Local labor Sheds



Gantry Cranes



#### Warehouses



### Jetty



#### **Equipment Manufacturing at Factory**

Boiler welding Inspection at China factory



Paint film thickness of ESP and Water Pressure testing of rain water pump



Welding Inspection of Low-pressure cylinder of #2 Steam Turbine



Paint Inspection of stator frame of #2 generator equipment



#### "সহযোগী প্রকল্প ভূমি অধিগ্রহণ, ভূমি উন্নয়ন এবং পূনর্বাসন বাস্তবায়ন কাজের স্থির চিত্র"







পুনর্বাসন (মার্কেট)

পুনর্বাসন (মসজিদ)







প্রকল্প এলাকার বাউন্ডারী ওয়াল নির্মাণ

# **Project Location**