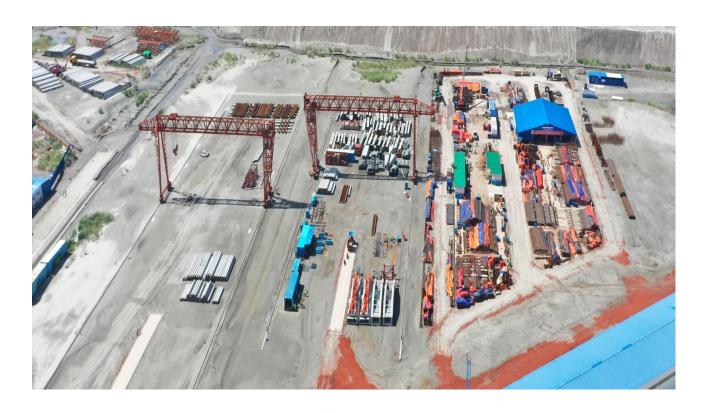

#### Patuakhali 1320 (2×660) MW Coal Fired Thermal Power Plant Project

**Boiler Steel Structure Erection** 



Boiler Mechanical Structure 1st Erection



Boiler, Turbine, Generator area [Piling and Foundation works]



Admin, Engineering Building and Multi-Purpose House [Foundation Works]



Admin, Engineering Building and Multi-Purpose House [Foundation Works]



Workshop Building [Foundation Works]



Living and Office Facilities for Project Personnel at site



Canteen



## Batching plant



Pilling Works at Chimney Area



#### Local labor Sheds



Gantry Cranes



#### Warehouses



### Jetty



#### **Equipment Manufacturing at Factory**

Boiler welding Inspection at China factory



Paint film thickness of ESP and Water Pressure testing of rain water pump



Welding Inspection of Low-pressure cylinder of #2 Steam Turbine



Paint Inspection of stator frame of #2 generator equipment



#### "সহযোগী প্রকল্প ভূমি অধিগ্রহণ, ভূমি উন্নয়ন এবং পূনর্বাসন বাস্তবায়ন কাজের স্থির চিত্র"







পুনর্বাসন (মার্কেট)

পুনর্বাসন (মসজিদ)







প্রকল্প এলাকার বাউন্ডারী ওয়াল নির্মাণ

# **Project Location**