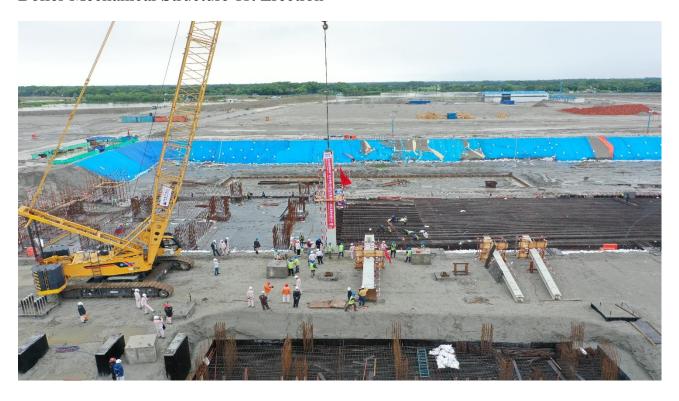

#### Patuakhali 1320 (2×660) MW Coal Fired Thermal Power Plant Project

**Boiler Steel Structure Erection** 

Boiler Mechanical Structure 1st Erection

Boiler, Turbine, Generator area [Piling and Foundation works]