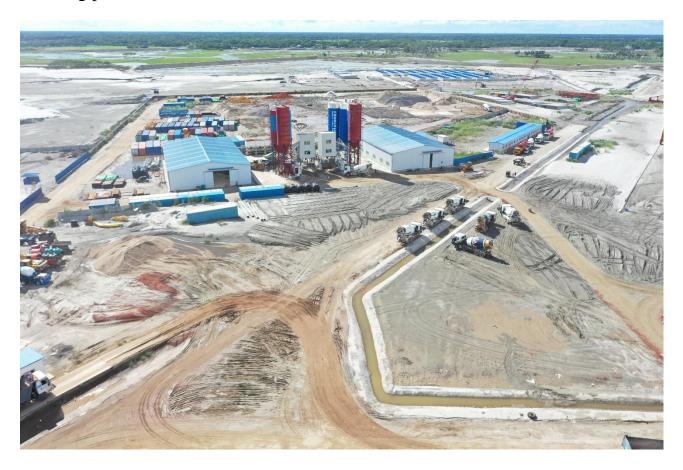

#### Patuakhali 1320 (2×660) MW Coal Fired Thermal Power Plant Project

**Boiler Steel Structure Erection** 



Boiler Mechanical Structure 1st Erection



Boiler, Turbine, Generator area [Piling and Foundation works]



Admin, Engineering Building and Multi-Purpose House [Foundation Works]



Admin, Engineering Building and Multi-Purpose House [Foundation Works]



Workshop Building [Foundation Works]



Living and Office Facilities for Project Personnel at site



Canteen



## Batching plant



Pilling Works at Chimney Area



#### Local labor Sheds



Gantry Cranes



#### Warehouses



### Jetty



#### **Equipment Manufacturing at Factory**

Boiler welding Inspection at China factory



Paint film thickness of ESP and Water Pressure testing of rain water pump



Welding Inspection of Low-pressure cylinder of #2 Steam Turbine



Paint Inspection of stator frame of #2 generator equipment



#### "সহযোগী প্রকল্প ভূমি অধিগ্রহণ, ভূমি উন্নয়ন এবং পূনর্বাসন বাস্তবায়ন কাজের স্থির চিত্র"







পুনর্বাসন (মার্কেট)

পুনর্বাসন (মসজিদ)







প্রকল্প এলাকার বাউন্ডারী ওয়াল নির্মাণ

# **Project Location**