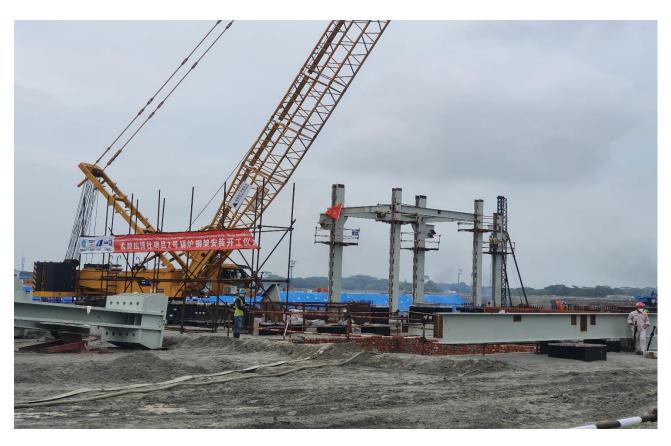

#### Patuakhali 1320 (2×660) MW Coal Fired Thermal Power Plant Project

**Boiler Steel Structure Erection** 

Boiler Mechanical Structure 1st Erection

Boiler, Turbine, Generator area [Piling and Foundation works]