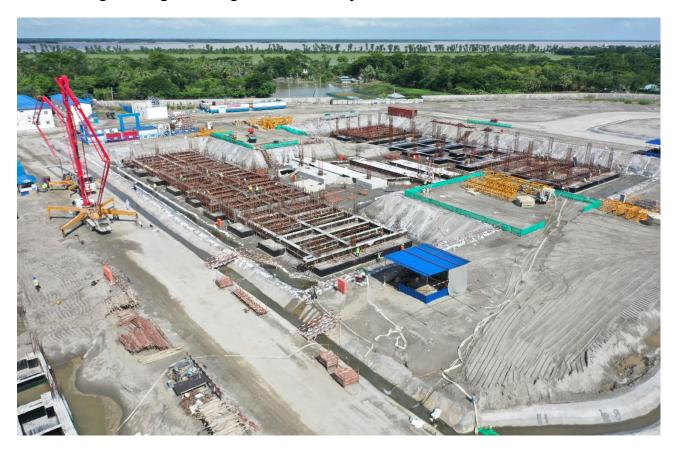

#### Patuakhali 1320 (2×660) MW Coal Fired Thermal Power Plant Project

**Boiler Steel Structure Erection** 

Boiler Mechanical Structure 1st Erection

Boiler, Turbine, Generator area [Piling and Foundation works]