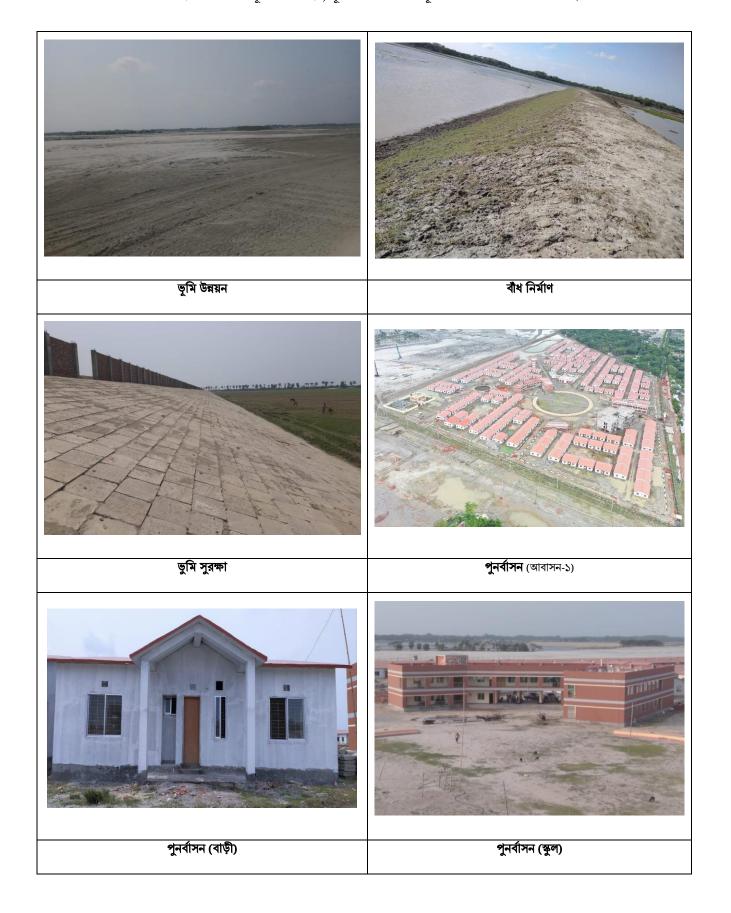

#### "সহযোগী প্রকল্প ভূমি অধিগ্রহণ, ভূমি উন্নয়ন এবং পূনর্বাসন বাস্তবায়ন কাজের স্থির চিত্র"

পুনর্বাসন (মার্কেট)

পুনর্বাসন (মসজিদ)

প্রকল্প এলাকার বাউন্ডারী ওয়াল নির্মাণ