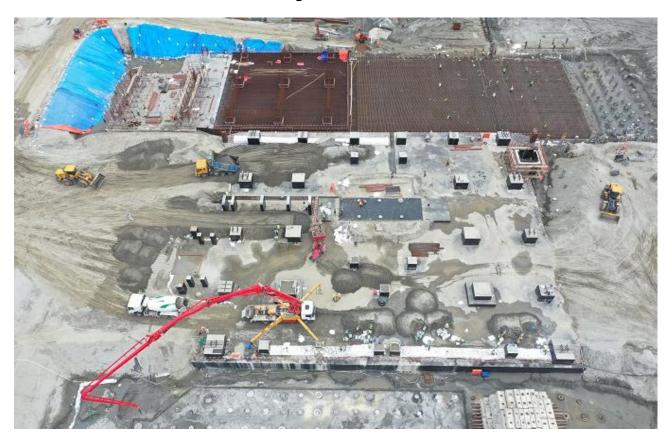

Admin, Engineering Building and Multi-Purpose House [Foundation Works]

Admin, Engineering Building and Multi-Purpose House [Foundation Works]

Workshop Building [Foundation Works]

Living and Office Facilities for Project Personnel at site