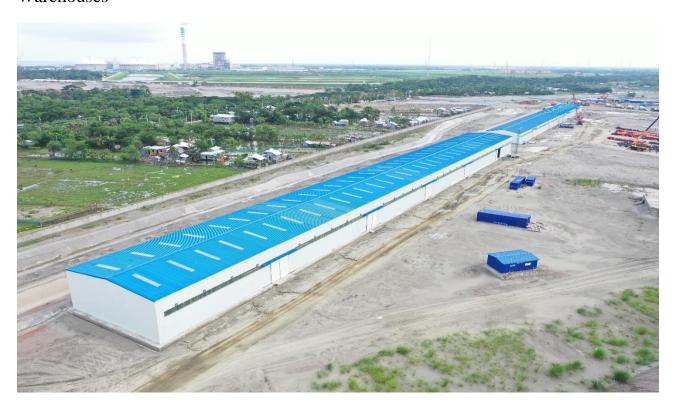

#### Patuakhali 1320 (2×660) MW Coal Fired Thermal Power Plant Project

**Boiler Steel Structure Erection** 



Boiler Mechanical Structure 1st Erection



Boiler, Turbine, Generator area [Piling and Foundation works]



Admin, Engineering Building and Multi-Purpose House [Foundation Works]



Admin, Engineering Building and Multi-Purpose House [Foundation Works]



Workshop Building [Foundation Works]



Living and Office Facilities for Project Personnel at site



Canteen



## Batching plant



Pilling Works at Chimney Area



#### Local labor Sheds



Gantry Cranes



#### Warehouses



### Jetty



#### **Equipment Manufacturing at Factory**

Boiler welding Inspection at China factory



Paint film thickness of ESP and Water Pressure testing of rain water pump



Welding Inspection of Low-pressure cylinder of #2 Steam Turbine



Paint Inspection of stator frame of #2 generator equipment



#### "সহযোগী প্রকল্প ভূমি অধিগ্রহণ, ভূমি উন্নয়ন এবং পূনর্বাসন বাস্তবায়ন কাজের স্থির চিত্র"







পুনর্বাসন (মার্কেট)

পুনর্বাসন (মসজিদ)







প্রকল্প এলাকার বাউন্ডারী ওয়াল নির্মাণ

# **Project Location**