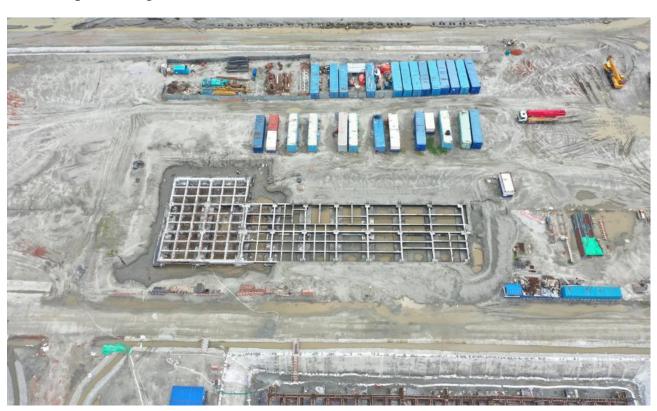

#### Patuakhali 1320 (2×660) MW Coal Fired Thermal Power Plant Project

**Boiler Steel Structure Erection** 

Boiler Mechanical Structure 1st Erection

Boiler, Turbine, Generator area [Piling and Foundation works]