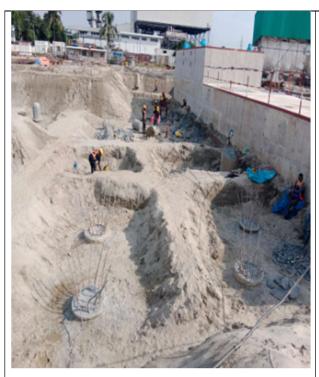

HRSG foundation work

Central Control & Admin building foundation work ongoing

GT Hall Earth Excavation for Pile-head exposure and breaking ongoing

UNIT Switchgear Building foundation rebar work ongoing

ST Excitation Room piling activities

Workshop & warehouse building foundation pile cap exposure ongoing

Casting of Pile of Different Structure.

Temporary Material storage Area of the equipment's arrived at site.

Visit OF Honorable Managing Director of RPCL along with High official of MPS 210 MW & Stockholder at Mymensingh 360(+/-10) MW CCPP Project