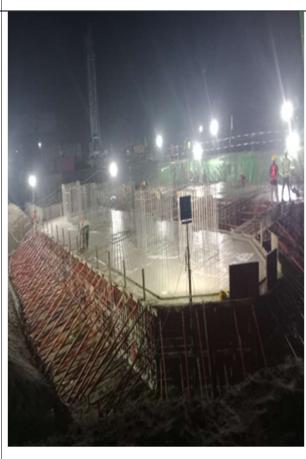

Drone view of project progress work.

Dormitory Building (6th floor) Slab Concrete and superstructure works.

Some Visual Updates of GT & GTG base foundation

Foundation mass concrete casting for Oil Tank-1&2 and Dike wall