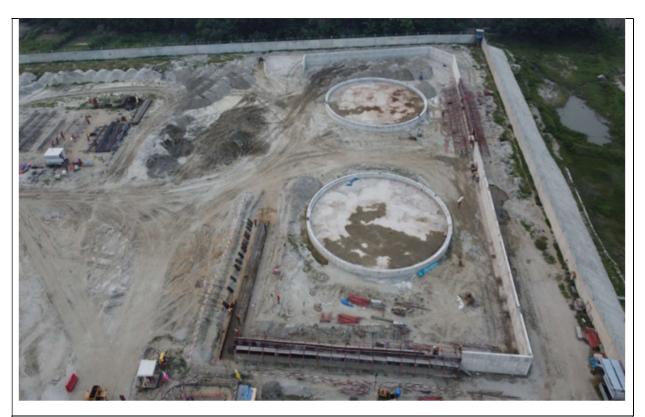

Drone view of project progress work.

Dormitory Building (6th floor) Slab Concrete and superstructure works.

Some Visual Updates of GT & GTG base foundation

Foundation mass concrete casting for Oil Tank-1&2 and Dike wall