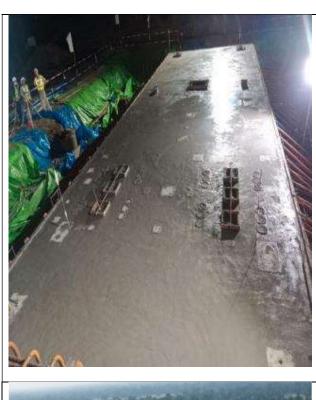

Drone view of project progress work.

Dormitory Building (6th floor) Slab Concrete and superstructure works.

Some Visual Updates of GT & GTG base foundation

Foundation mass concrete casting for Oil Tank-1&2 and Dike wall