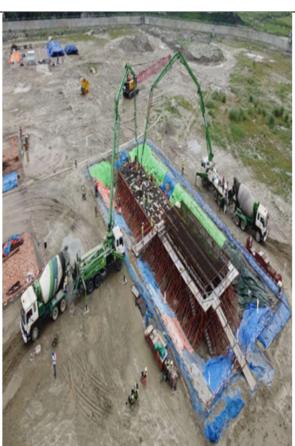

Drone view of project progress work.

Dormitory Building (6th floor) Slab Concrete and superstructure works.

Some Visual Updates of GT & GTG base foundation

Foundation mass concrete casting for Oil Tank-1&2 and Dike wall