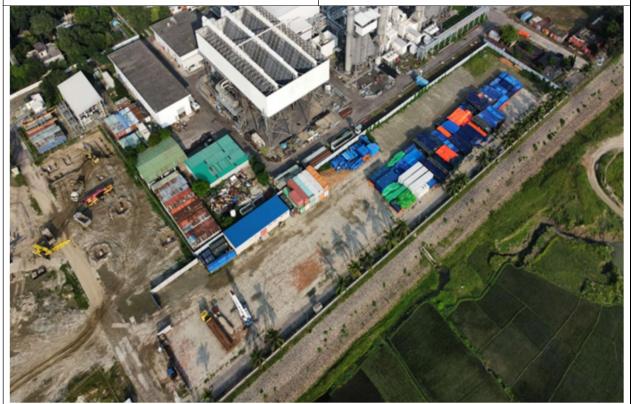

Drone view of project progress work.

Dormitory Building (6th floor) Slab Concrete and superstructure works.

Some Visual Updates of GT & GTG base foundation

Foundation mass concrete casting for Oil Tank-1&2 and Dike wall