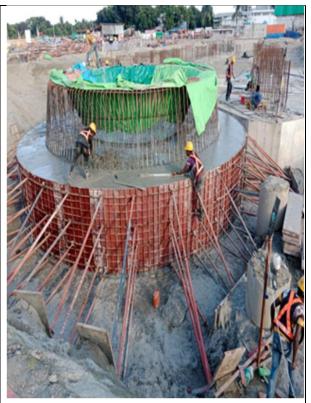

HRSG foundation work

Central Control & Admin building foundation work ongoing

GT Hall Earth Excavation for Pile-head exposure and breaking ongoing

UNIT Switchgear Building foundation rebar work ongoing

ST Excitation Room piling activities