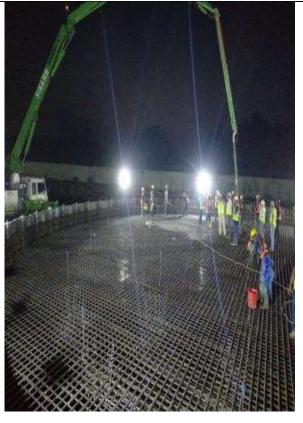

Drone view of project progress work.

Dormitory Building (6th floor) Slab Concrete and superstructure works.

Some Visual Updates of GT & GTG base foundation

Foundation mass concrete casting for Oil Tank-1&2 and Dike wall