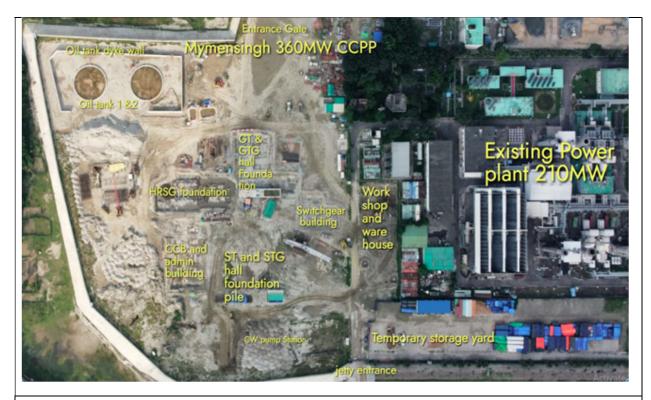

Drone view of project progress work.

Dormitory Building (6th floor) Slab Concrete and superstructure works.

Some Visual Updates of GT & GTG base foundation

Foundation mass concrete casting for Oil Tank-1&2 and Dike wall

HRSG foundation work

Central Control & Admin building foundation work ongoing

GT Hall Earth Excavation for Pile-head exposure and breaking ongoing

UNIT Switchgear Building foundation rebar work ongoing

ST Excitation Room piling activities

Workshop & warehouse building foundation pile cap exposure ongoing

Casting of Pile of Different Structure.

Temporary Material storage Area of the equipment's arrived at site.

Visit OF Honorable Managing Director of RPCL along with High official of MPS 210 MW & Stockholder at Mymensingh 360(+/-10) MW CCPP Project